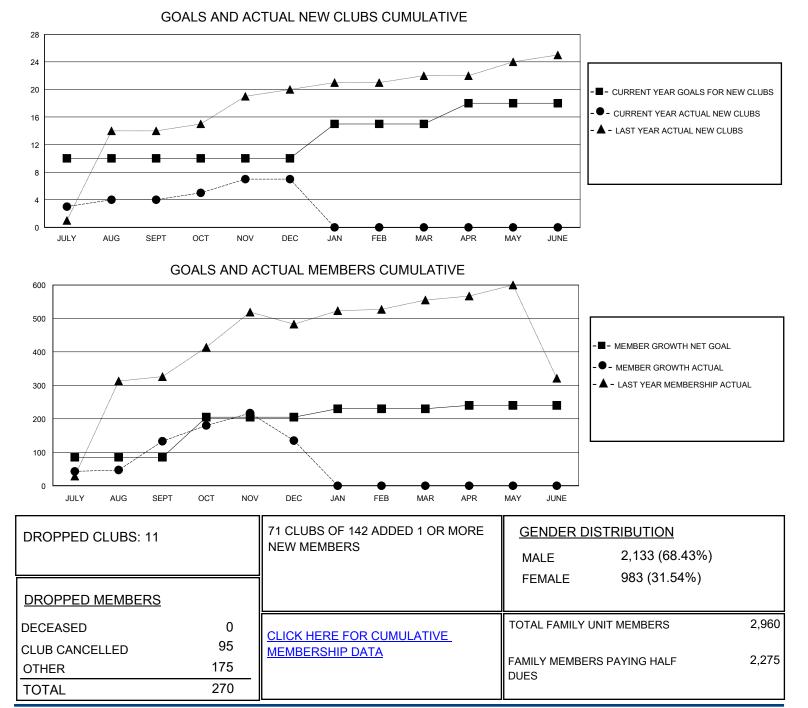

## MONTHLY MEMBERSHIP PROGRESS REPORT

District 325 M

Results as of: 12/31/2023

| GMT:                  | LOCATION NEPAL |           |               |                       |                        |                         | GMT CA                                             |
|-----------------------|----------------|-----------|---------------|-----------------------|------------------------|-------------------------|----------------------------------------------------|
| Clubs                 |                |           |               | Members               |                        |                         |                                                    |
| RESULTS FOR 2023-2024 |                |           |               | RESULTS FOR 2023-2024 |                        |                         |                                                    |
| QUARTER               | NEW CLUB GOAL  | NEW CLUBS | DROPPED CLUBS | QUARTER               | BER GROWTH NET<br>GOAL | MEMBER GROWTH<br>ACTUAL | DROPPED<br>MEMBERS ACTUAL<br>(including transfers) |
| JULY/AUG/SEPT         | 10             | 4         | 3             | JULY/AUG/SEPT         | 85                     | 266                     | 117                                                |
| OCT/NOV/DEC           | 0              | 3         | 8             | OCT/NOV/DEC           | 120                    | 167                     | 153                                                |
| JAN/FEB/MAR           | 5              | 0         | 0             | JAN/FEB/MAR           | 25                     | 0                       | 0                                                  |
| APR/MAY/JUNE          | 3              | 0         | 0             | APR/MAY/JUNE          | 10                     | 0                       | 0                                                  |